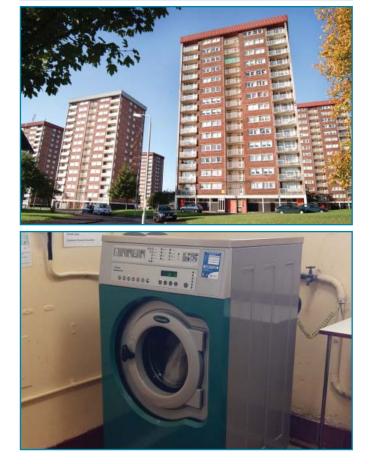

#### Background

Each of our 7 multi storey blocks in Radnor Park contains a laundry facility on the ground floor.

Each has 2 industrial washing machines and 2 industrial tumble dryers. The purpose of this leaflet is to make sure all tenants are aware of how the laundries operate and ensure the fair and clear use of the laundry facilities.

# Laundry **Procedures:** Radnor Park

This leaflet provides details on how the laundry facilities operate at the Multi Storey Flats in Radnor Park.

clydebank housing association