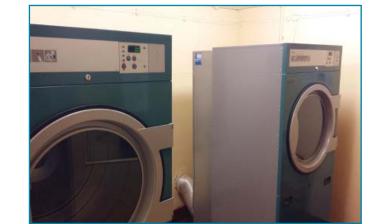

#### Background

Each of our 7 multi storey blocks in Radnor Park contains a laundry facility on the ground floor.

Each has 2 industrial washing machines and 2 industrial tumble dryers. The purpose of this leaflet is to make sure all tenants are aware of how the laundries operate and ensure the fair and clear use of the laundry facilities.

#### Each Turn & Laundry Cycles

You will be allocated the use of 1 washing machine and 1 dryer during your turn. Each laundry turn last for 1 hour and 15 minutes. Different degrees of washes take different times. Your turn allows you, for example, to do the following: