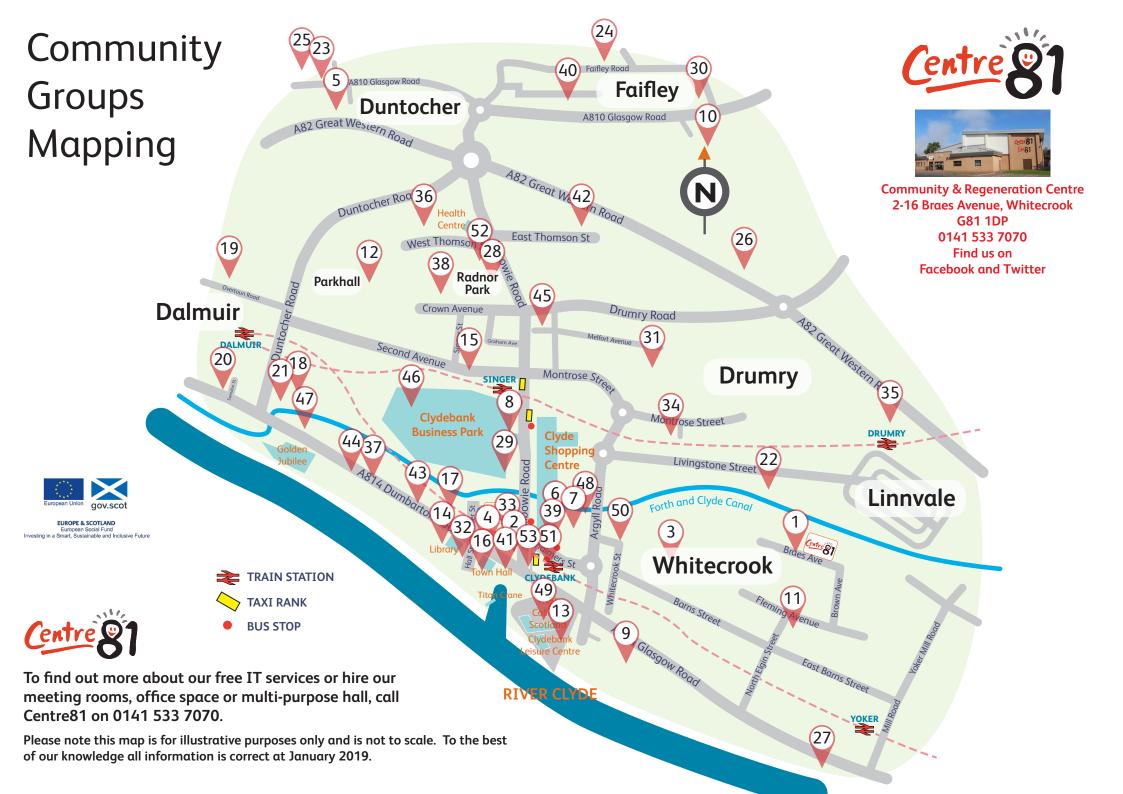

# Centre 21 Community Groups Mapping

#### 1. Centre81

National Deaf Children's Society Isaro Sewing Groups Isaro YP Group Isaro Drop In Clydebank Bowls CDC Cheerleaders Syrian Women's Group Stitch That

Kettle Bells

Yoga with Sandra

T.L.C Slimming World

Tai-Chi Strathclyde Autistic Society

Beginnings Family History

Gymnastics Baby Massage

Primary School After School Drop

Circuit Training Lunch Club / Bingo Club IT Drop In with Michael

Alan Gow Soccercise

Mobile Library

Action For Children Stepping Stones - Aspire

The National Autistic Society **Smoking Cessation Group** West Dunbartonshire HSCP

#### 2. The New Beginning **Rooms** - Alcoholics Anonymous 3.Clvdebank

**Community Sports Hub** Clydebank Ruaby Football Club Clydebank Titan Ruaby Football Club U16s

Glaschu Gaels Gaelic Football Club Global Tae Kwon Do Clydebank Drumchapel Amateurs FC Community Yoga

### 4. Alzheimers Scotland

Musical Memories Dementia Advisory Drop in Supper Club

### 5. Antonine Sports Centre

Iaksa Kickboxing Antonine FC

6. Awestruck Academy

## 7. Bandstand

**WDCVS Walking Group** 

## 8. Base81 Studio

**BKS Dance Academy** 

### 9. Clyde Street **Business Centre**

Osprey Boxing Club

## 10. Clydebank District Golf Club

Golf Club

#### 11. Clydebank East **Community Centre**

**Tiny Tots** G81 Afterschool Club Art Group Dance and Trim

### 12. Clydebank High School

Youth Alliance (midnight league) Glasgow Fever Basketball Clydebank Mini Tennis Academy Clydebank Cobras Netball Clydebank Kids Club Clydebank Shoto Budo Singer FC

#### 13. Clydebank Leisure Centre

Street League Titan Judo under 8s Titan Judo - 8-12s Titan Judo - over 12s Kokusai Karate - Kai Kokusai Karate - Kai Cludebank Sub Aqua Clydebank Amateur swimming Club Active Tigers Taekwon - Do (5-8) Little Tigers Taekwon - Do (3-5) Taekwon - Do Dunbartonshire Disability Sports Club Drumchapel and Clydebank Kayak

#### Club 14. Clydebank Library

Bookbua Sessions Storytime

### 15. Clvdebank Methodist Church

Clydebank Livina Sober Mother & toddler

#### 16. Clydebank Museum Bookbug Sessions

#### 17. Clydebank Sea Cadets

Sea Cadets

### 18. Dalmuir CEC

Clydebank Seniors Forum Kilpatrick FC U9s

Clydebank Disability Group Chess Club

Focus Group Blind People Drama Learnina Needs Taikondo

Music Society Clydebank Voice Choir Clydebank Woman's Choir

Zumba Woman's Aid with Creche

Thai Chai Adults Slimina World Senior Group Girl Guides

Clydebank Camera Club Arthritic Group Get Up and GO

Home Care Training Sound Inspiration Disability

Art Group Unity Enterprise Drama Club

Sewina Class

W4u Afterschool Learning Mental Health Who Cares **Key Community Arts Crafts** Neighbourhood Network

Rainbows **Brownies** Girl Guides Disability Futsal

Loch Lomond Angling Association Dalmuir out of school care

#### 19. Dalmuir Golf Club Golf Club

## 20. Dalmuir Library

Bookbug Sessions (Gaelic) **Bookbug Sessions** Baby Massage Baby Yoga

## 21. Clydebank Men's Shed

Men's Shed

## 22. Double L Centre

Svrian English Class Over 50s Člub

#### Tuesday Night Bingo Lomond Cycle Club Irish Dancina West Dunbartonshire Access Panel

## 23. Duntocher Library

**Bookbug Sessions** 24. Faifley Library

#### Bookbug Sessions 25. Glenhead CEC

After School Group Before School Group Ladies Indoor Bowls Equa Group (Disabled Adults) Zumba Parent & Toddler Group Mens Bowls Group

## 26. Goals

Clydebank Boys FC

## 27. Holm Park

Yoker Clydebank FC

## 28. The Hub

Patch Work Kilpatrick Tots Kilpatrick2010s Clydebank Girls Stroke Club Pulmonary Rehab Cardmaking WDL Football Top of the Hill Scottish Slimmers Camera Club Sequence Dancing School of Highland Dance Pulmorary Rehab Y Sort it

Fitness For All ` Kilbowie Bovs Club 2005s Art Group Key Housing Disabled Clydebank Girls Drumchapel Amateurs Boys Club Drama GroupKids WDL Football Mini Kickers Recycle Room

## 29. iPlay

Clydebank Breastfeeding Group

#### 30. Knowes Pitches Kilbowie Union

Community Foodshare

Goldenhill BFC

### 31. Melfort Avenue **Sheltered Housing** WRVS Lunch Club

### 32. Morison Memorial Church

Cafe Morison 5th Girls Brigade

## 33. Community Links Scotland

Volunteer Progress Programme

#### 34. Onslow Hall

Anti-Bullying Club Kick boxina Destiny Church Group Dance Girls

#### 35. Onslow Road BMX Track

Western Titans BMX

#### 36. Parkhall Library **Bookbug Sessions**

#### 37. Goldenhill Medical Centre & Riverview Resource Centre

SAMH Employability Programme 38. Radnor Park Church

Radnor Park Out of School Care Gamblers Anonymous Cocaine Anonymous Alcoholics Anonymous Line Dancing Group Clydebank Guild Clydebank Musical Society Junior Section

## 39. Salvation Army

Coffee Club Friendship Hour

## 40. Skypoint CEC

NHS Community Falls Dog Club Faifley Mother & Toddler Nunchaku Martial Arts Allotment Society Faifley Kids Club Irish Beats Dance Faifley Arts Group Kids Basketball

#### 41. Solidarity Square WDC CVS Walking Group

## 42. St Peter the Apostle Hiah

Clydebank Dodgeball Clydesdale Harriers

43. DACA - Dumbarton Area Council on Alcohol

## 44. The Lennox Partnership

45. Tower Centre Clydebank Girls Brigade 6th

46. Unit 1, 12 North Avenue

Dynamite Gymnastics club

## 47. Unit 1, 18 Nairn Place

Laura Gray School of Dance 543 Club - Golden Friendships

## 48. Waterfront Church

Craft Daft Boys Brigade Rainbows Brownies Guides

#### 49. West College Scotland

Princes Trust

### 50. Whitecrook **Business Park**

**Stepping Stones** Relaxation Class Stepping Stones - Aspire (Social Network) Stepping Stones - Connections

Stepping Stones - Social Network Stepping Stones - Wellness

### Recovery Action Plan 51. Clyde Shopmobility

Free mobility scooter hire 52. Y-Sort it

Young Volunteer Leaders Creative Youth club

Young Carers Drop in Youth Mentorina Street bike

53. Clydebank Asbestos Group